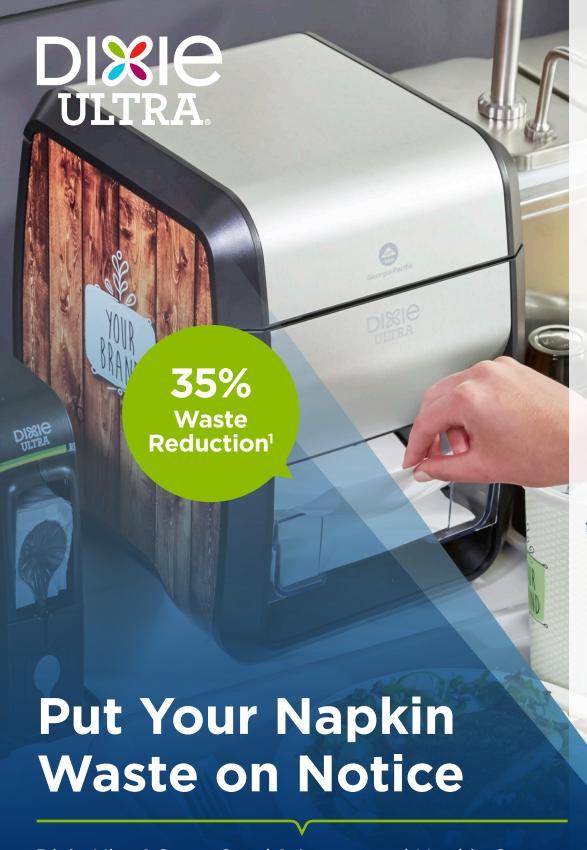

## Napkin Innovation Across Your Operation Back-of-House. Self-Serve. Tabletop.

Roll Napkin Refills: 38000, 38015

Back-of-House Machine: 58000B

Self-Serve Machine: 58000A

Tabletop Dispenser: 58021