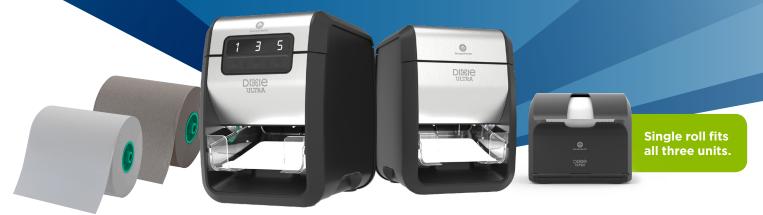

## Napkin Innovation Across Your Operation Back-of-House. Self-Serve. Tabletop.

Roll Napkin Refills: 38000, 38015

Back-of-House Machine: 58000B

Self-Serve Machine: 58000A

Tabletop Dispenser: 58021

## Why Upgrade to SmartStock® Napkins?

| MFR#      | Product Description                                   | Color            | Qty                             | Product Dimensions (WxDxH) |
|-----------|-------------------------------------------------------|------------------|---------------------------------|----------------------------|
| Equipment |                                                       |                  |                                 |                            |
| 58000A    | Dixie Ultra* SmartStock* Self-Serve Napkin Machine    | Black/ Stainless | 1 Each                          | 10" x 12.3" x 14"          |
| 58000B    | Dixie Ultra* SmartStock* Back-of-House Napkin Machine | Black/ Stainless | 1 Each                          | 10" x 12.3" x 14"          |
| 58021     | Dixie Ultra* SmartStock* Tabletop Napkin Dispenser    | Black            | 1 Each                          | 7.4" x 8.3" x 7.5"         |
| Refills   |                                                       |                  |                                 |                            |
| 38000     | Dixie Ultra* SmartStock* 2-Ply Roll Napkin Refill     | White            | 12 Rolls @ 400 Naps, 4,800/case | 5.85" x 5.85" x 6.62"      |
| 38015     | Dixie Ultra* SmartStock* 2-Ply Roll Napkin Refill     | Brown            | 12 Rolls @ 400 Naps, 4,800/case | 5.85" x 5.85" x 6.62"      |