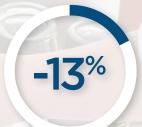

90%

Over 90% of patrons prefer SmartStock® Auto Napkin System over traditional napkin dispensers.<sup>3</sup>

Reduces order fulfillment time by 13%?

When switching from 13"x12" full-fold napkin to SmartStock\* napkin in a limited service restaurant environment.

\*When switching from 13"x12" full-fold napkin to SmartStock\* napkin in a limited service restaurant environment.

**ServeGreatness.com** 1-866-HELLOGP (435-5647)